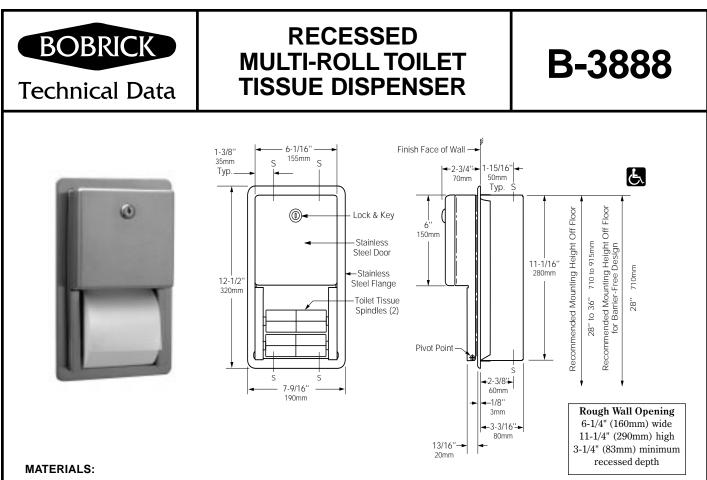

## INSTALLATION:

Provide framed rough wall opening 6-1/4" wide x 11-1/4" high (160 x 290mm). Minimum recessed depth required to finish face of wall is 3-1/4" (83mm). Allow clearance for construction features that may protrude into opening from opposite wall. Coordinate with mechanical engineer to avoid pipes, vents, and conduits. Mount unit with shims between framing and cabinet at all points indicated by an *S*, then secure unit with sheet-metal screws (not furnished).